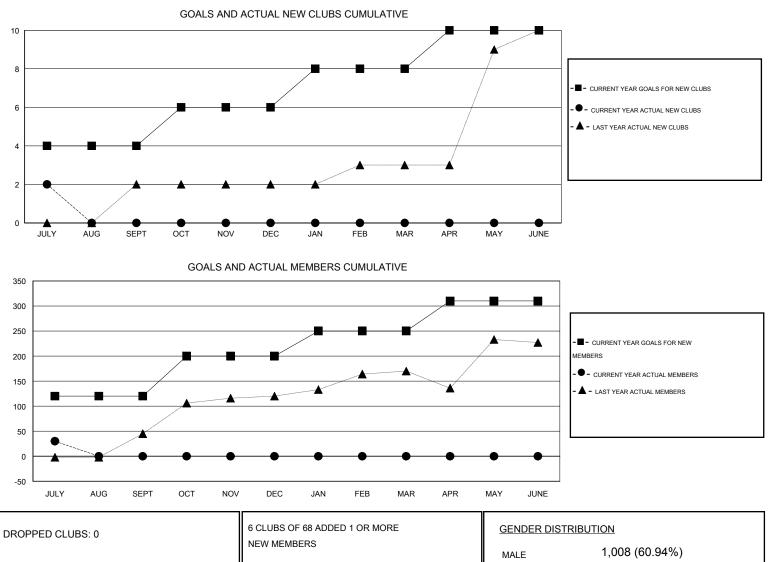

## District 404 A1

Results as of: 7/31/2014

-Afi

| GM                    | r: Amarpre | et Sembi         |                     | LOCATIO                    | ON NIGERIA                  |               |                    |                                  |                              | GMT CA 6-                   |  |
|-----------------------|------------|------------------|---------------------|----------------------------|-----------------------------|---------------|--------------------|----------------------------------|------------------------------|-----------------------------|--|
| Clubs                 |            |                  |                     |                            |                             | Members       |                    |                                  |                              |                             |  |
| RESULTS FOR 2014-2015 |            |                  |                     |                            | RESULTS FOR 2014-2015       |               |                    |                                  |                              |                             |  |
| QU                    | ARTER      | NEW CLUB<br>GOAL | ACTUAL NEW<br>CLUBS | ACTUAL<br>DROPPED<br>CLUBS | ACTUAL NET<br>GAIN/<br>LOSS | QUARTER       | NEW MEMBER<br>GOAL | ACTUAL TOTAL<br>MEMBERS<br>ADDED | ACTUAL<br>DROPPED<br>MEMBERS | ACTUAL NET<br>GAIN/<br>LOSS |  |
| JULY                  | //AUG/SEPT | 4                | 2                   | 0                          | 2                           | JULY/AUG/SEPT | 120                | 49                               | 19                           | 30                          |  |
| OCT                   | NOV/DEC    | 2                | 0                   | 0                          | 0                           | OCT/NOV/DEC   | 80                 | 0                                | 0                            | 0                           |  |
| JAN/                  | FEB/MAR    | 2                | 0                   | 0                          | 0                           | JAN/FEB/MAR   | 50                 | 0                                | 0                            | 0                           |  |
| APR/                  | MAY/JUNE   | 2                | 0                   | 0                          | 0                           | APR/MAY/JUNE  | 60                 | 0                                | 0                            | 0                           |  |

| NEW MEMBERS     | MALE                | 1,008 (60.94%)<br>646 (39.06%)                                                                               |                                           |
|-----------------|---------------------|--------------------------------------------------------------------------------------------------------------|-------------------------------------------|
|                 | FEWALE              | 0+0 (00.00 %)                                                                                                |                                           |
|                 |                     |                                                                                                              |                                           |
| ASSESSMENT DATA | FAMILY UNIT MEMBERS |                                                                                                              | 54<br>26                                  |
|                 | HEAD OF HOUSEHOLD   |                                                                                                              |                                           |
|                 | NON-HEAD OF HOUSEHO | 28                                                                                                           |                                           |
|                 | ASSESSMENT DATA     | MALE     FEMALE     CLICK HERE FOR HEALTH.     ASSESSMENT DATA     FAMILY UNIT MEMBERS     HEAD OF HOUSEHOLD | MALE 1,008 (60.94%)   FEMALE 646 (39.06%) |